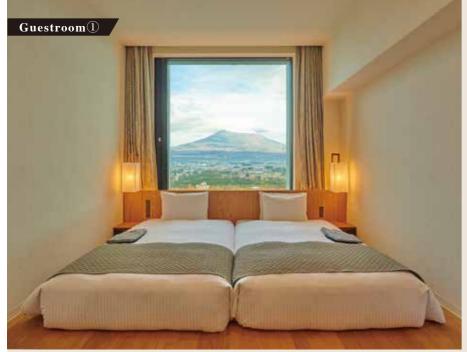

# HOTEL CLAD Group Stay Plans

Twin Room with a view of Mt.Fuji (Capacity:2 persons/Non-smoking)

Twin Room with a view of the forest (Capacity:3 persons/Non-smoking)