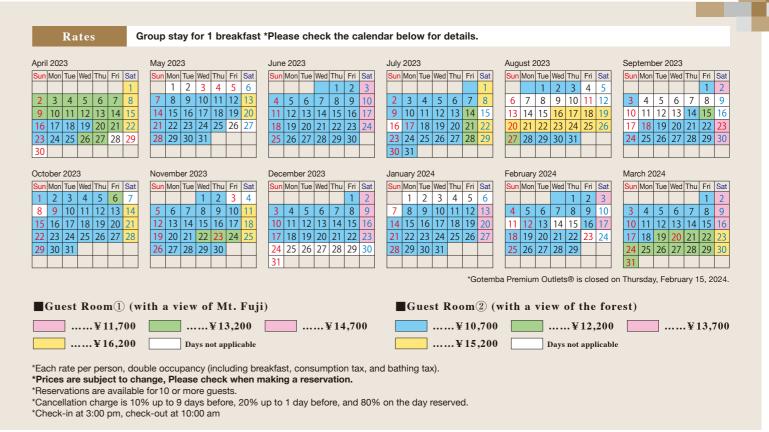

\*Rates differ according to guest room type and days.

Rates may change depending on reservation status; therefore, your rate may vary depending on when you make your reservations.

\*Information provided here may change without advance notice.

# HOTEL CLAD Group Stay Plans

Twin Room with a view of Mt.Fuji (Capacity:2 persons/Non-smoking)

Twin Room with a view of the forest (Capacity:3 persons/Non-smoking)

#### Period: Saturday, April 1, 2023-Sunday, March 31, 2024

Located at Gotemba Premium Outlets®, HOTEL CLAD is an ideal base for shopping and sightseeing. We offer special plans for groups.

Konohana no Yu