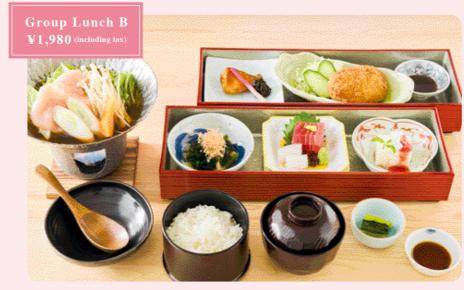

### **Group Lunch at Dining Hanagoromo**

Appetizer, Sashimi, Grilled fish, Japanese variant of hot pot, Meal set(rice, pickles, miso soup)

Appetizer, Sashimi, Grilled fish, Mishima croquette, Japanese variant of hot pot, Meal set(rice, pickles, miso soup)

#### Period: Saturday, April 1, 2023-Sunday, March 31, 2024

A popular favorite in this area for generations, and other selections of traditional Japanese cuisine.

Konohana no Yu Dining—Hanagoromo

\*Reservations are available for 10 or more guests. Seats may be separated depending on the number of guests in your group.

Discount bathing for taking group lunch

Weekdays ¥1,600 ▶¥1,000 Weekends/holidays ¥1,900 ▶¥1,300 \*See the back for more information.

- \*Reservations are accepted up to 7 days in advance.
- \*Meals and tableware for the lunch change by season. (The photos are for reference.)
- \*Details shown here may change without advance notice.
- \*Children under 3 years old are not allowed in the public bath.
- \*No tatoos. We do not allow the admission of people with tattoos (including stickers and paint). If the tattoo can be covered with two cover seals specified by our facility, you may enter. These cover seals are sold at the front desk for 300 yen each.