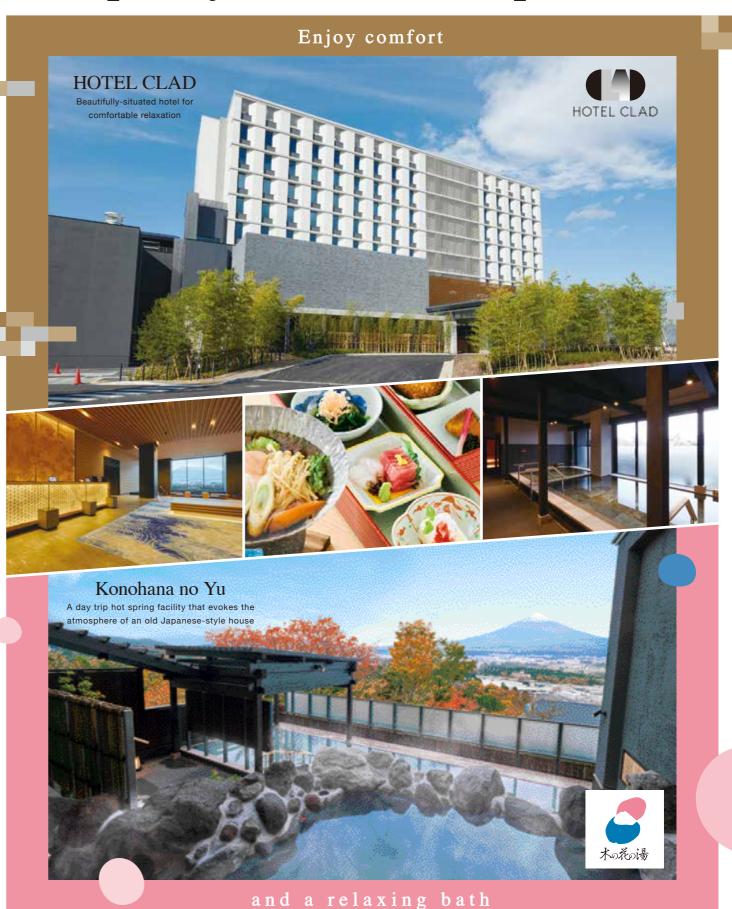

## HOTEL CLAD

HOTEL CLAD provides comfort and relaxation. HOTEL CLAD is a convenient place to stay with great access to the Gotemba Premium Outlets® and other sightseeing spots.

Check-in at 3:00 pm, check-out at 10:00 am.

: 2839-1 Fukasawa, Gotemba City, Shizuoka Prefecture Location

Access : Approx. 2 km from Gotemba IC on Tomei Expressway. 3 km from Ashigara Smart IC

: 182 rooms (Non-smoking with shower, heated shower bidet-toilet, Wi-Fi)

### A Day Trip Hot Spring Facility Konohana no Yu

The building evokes the atmosphere of an old-style Japanese house.

It features an open-air bath with views of Mt. Fuji, 19 rooms with private baths, and a restaurant that offers delicious meals. HOTEL CLAD is the perfect place to enjoy a comfortable hot spring bath and delicious meals after a day of shopping at the Gotemba Premium Outlets®.

Large Hot Spring Baths: Open-air bath, Inside bath, Sauna(All baths are separate for men and women)

Rooms with Private Baths: 19 rooms (approx. 21-60 m)

Hot Spring Quality : Sodium sulfate, chloride, hydrogen carbonate hot spring (mildly alkaline)