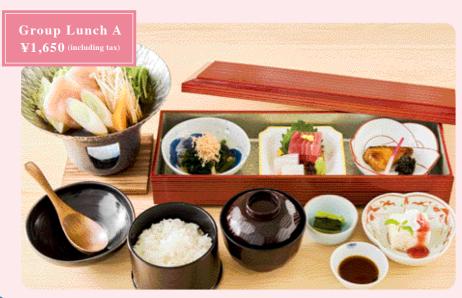

### **Group Lunch at Dining Hanagoromo**

Appetizer, Sashimi, Grilled fish, Japanese variant of hot pot, Meal set(rice, pickles, miso soup)

Appetizer, Sashimi, Grilled fish, Mishima croquette, Japanese variant of hot pot, Meal set(rice, pickles, miso soup)

#### Period: Saturday, April 1, 2023-Sunday, March 31, 2024

A popular favorite in this area for generations, and other selections of traditional Japanese cuisine.

Konohana no Yu Dining—Hanagoromo

\*Reservations are available for 10 or more guests. Seats may be separated depending on the number of guests in your group.

Discount bathing for taking group lunch

Weekdays ¥1,600 ▶¥1,000 Weekends/holidays ¥1,900 ▶¥1,300 \*See the back for more information.

- \*Reservations are accepted up to 7 days in advance.
- \*Meals and tableware for the lunch change by season. (The photos are for reference.)
- \*Details shown here may change without advance notice.
- \*Children under 3 years old are not allowed in the public bath.
- \*No tatoos. We do not allow the admission of people with tattoos (including stickers and paint). If the tattoo can be covered with two cover seals specified by our facility, you may enter. These cover seals are sold at the front desk for 300 yen each.